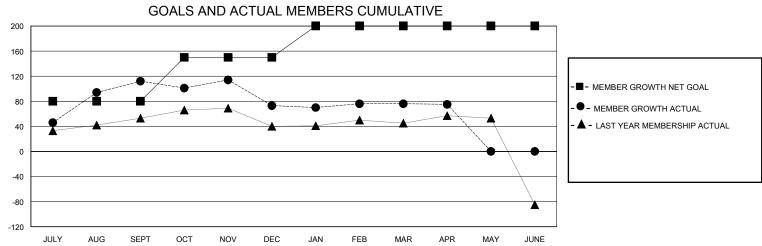

## **LOCATION INDIA GMT**: **GMT CA** Clubs **Members RESULTS FOR 2023-2024 RESULTS FOR 2023-2024** NEW CLUB GOAL **NEW CLUBS** DROPPED CLUBS QUARTER MEMBER GROWTH NET MEMBER GROWTH DROPPED QUARTER **GOAL** MEMBERS ACTUAL **ACTUAL** (including transfers) 3 80 181 45 JULY/AUG/SEPT JULY/AUG/SEPT 0 0 1 70 68 32 OCT/NOV/DEC OCT/NOV/DEC 2 50 37 34 JAN/FEB/MAR JAN/FEB/MAR 0 0 0 0 0 APR/MAY/JUNE APR/MAY/JUNE 1