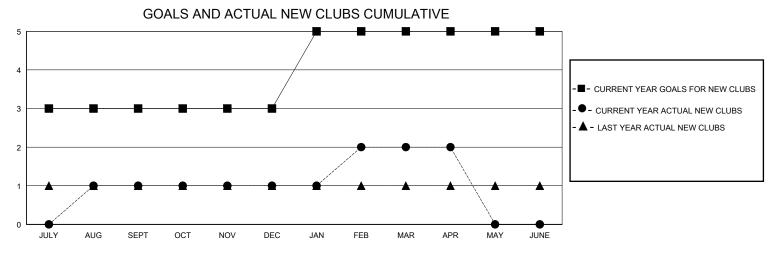

## **LOCATION INDIA GMT**: **GMT CA** Clubs **Members RESULTS FOR 2023-2024 RESULTS FOR 2023-2024** NEW CLUB GOAL **NEW CLUBS** DROPPED CLUBS QUARTER MEMBER GROWTH NET MEMBER GROWTH DROPPED QUARTER **GOAL** MEMBERS ACTUAL **ACTUAL** (including transfers) 3 80 181 45 JULY/AUG/SEPT JULY/AUG/SEPT 0 0 1 70 68 32 OCT/NOV/DEC OCT/NOV/DEC 2 50 37 34 JAN/FEB/MAR JAN/FEB/MAR 0 0 0 0 0 APR/MAY/JUNE APR/MAY/JUNE 1